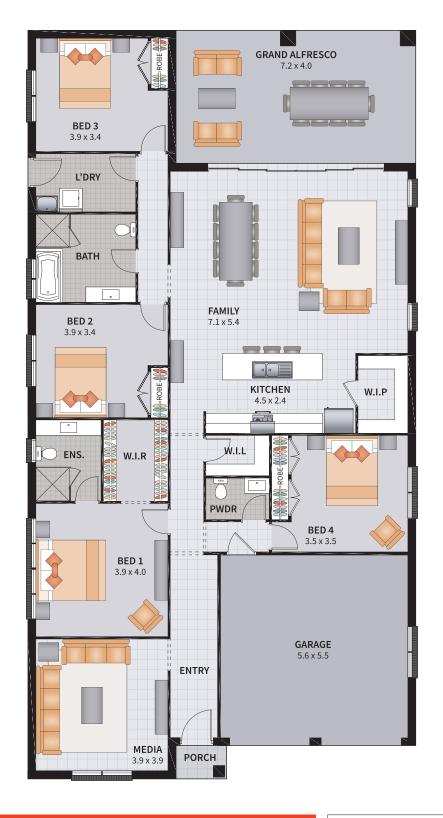

### WYNDHAM FOUR GUEST 27

4 BEDROOM GUEST / GRAND ALFRESCO

3

2

| Width: 11.66m   | Depth: 22.50m  |
|-----------------|----------------|
| Size: 27.62 sq. | Area: 256.66m² |