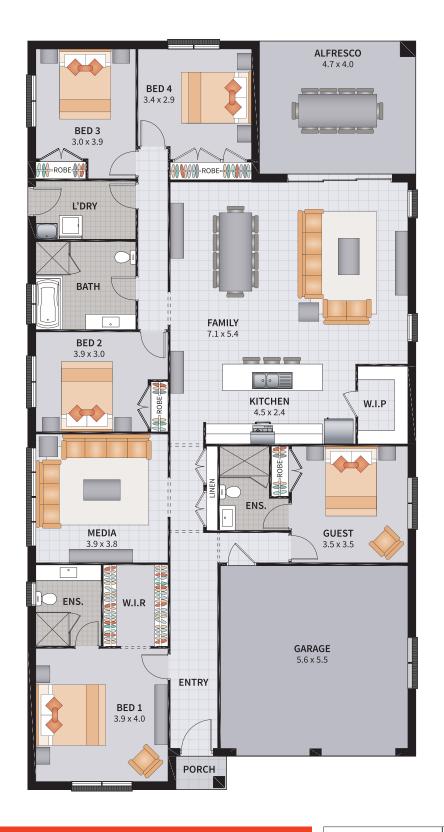

### WYNDHAM FOUR GUEST 27

4 BEDROOM GUEST / GRAND ALFRESCO

3

2

| Width: 11.66m   | Depth: 22.50m  |
|-----------------|----------------|
| Size: 27.62 sq. | Area: 256.66m² |