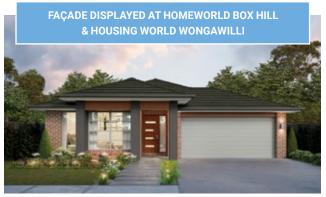

---------|
| Size: 27.62 sq. | Area: 256.66m² |



### WYNDHAM FIVE GUEST 27.1









5 BEDROOM GUEST / ALFRESCO / MEDIA TO FRONT

5

3

2

1





| Width: 11.66m   | Depth: 22.50m  |
|-----------------|----------------|
| Size: 27.62 sq. | Area: 256.66m² |



NEW HAMPTONS 24°



ALTO 24° BIZANTE 24°





CAPE 24° CLASSIC 24°



DESIGN AND FAÇADE ON DISPLAY AT THAT LOCATION



FAÇADE ONLY ON DISPLAY AT THAT LOCATION





MODERNIST 24°



COASTAL 24°



COTTAGE 24°



FLAIR 24°



HAMPSHIRE 24°



FAÇADE ONLY ON DISPLAY AT THAT LOCATION



WEST HAMPTONS 24°



HAMPTONS 24°



LARGO 24°



METRO 24°



PAVILLION 24°



DESIGN AND FAÇADE ON DISPLAY AT THAT LOCATION



FAÇADE ONLY ON DISPLAY AT THAT LOCATION







PORTICO 24° RAZA 24°





RESORT 24° TERRACE 24°





URBAN 24° VERVE 24°





VISTA 24° VISTA LARGO 24°

FAÇADE ONLY ON DISPLAY AT THAT LOCATION

www.allworthhomes.com.au wyndham designs 2025 23



### Because you're worth it!

allworthhomes.com.au

1300 769 988

The content shown is the property of Allworth Constructions and may not be copied in whole or part without the express written permission of the company. Lot width and Lot depth sizes are to be used a guide only and is subject to Authority requirements, Developer guidelines and site conditions. Façades shown are for illustration purposes only and may alter structure and dimensions slightly depending on design. For more information contact your Allworth New Home Consultant. The content is correct at time of publishing (31.3.25) and supersedes any previous version published. AWH-SS-Brochure-Wyndham-31.3.25