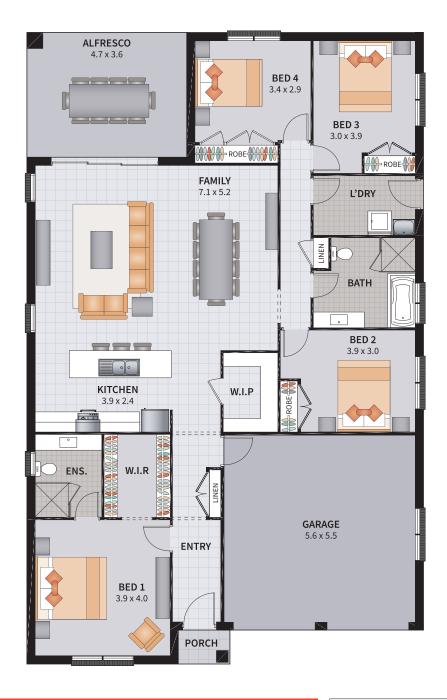

### WYNDHAM FOUR 25

4 BEDROOM / MEDIA / ALFRESCO

1

2

2

1

| Width: 11.66m   | Depth: 20.76m  |
|-----------------|----------------|
| Size: 25.44 sq. | Area: 236.43m² |

### WYNDHAM FOUR 25 FLIP

4 BEDROOM / MEDIA / ALFRESCO / MIRRORED FRONT

2

2

4

| Width: 11.66m   | Depth: 20.76m  |
|-----------------|----------------|
| Size: 25.44 sq. | Area: 236.43m² |