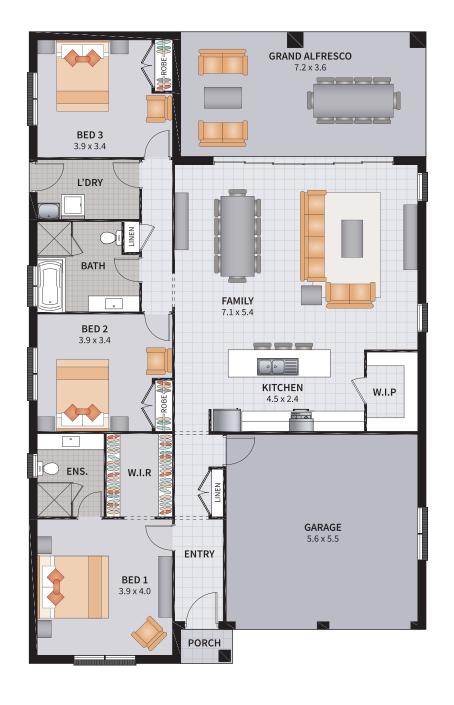

### WYNDHAM FOUR GUEST 27

4 BEDROOM GUEST / GRAND ALFRESCO

3

2

| Width: 11.66m   | Depth: 22.50m  |
|-----------------|----------------|
| Size: 27.62 sq. | Area: 256.66m² |