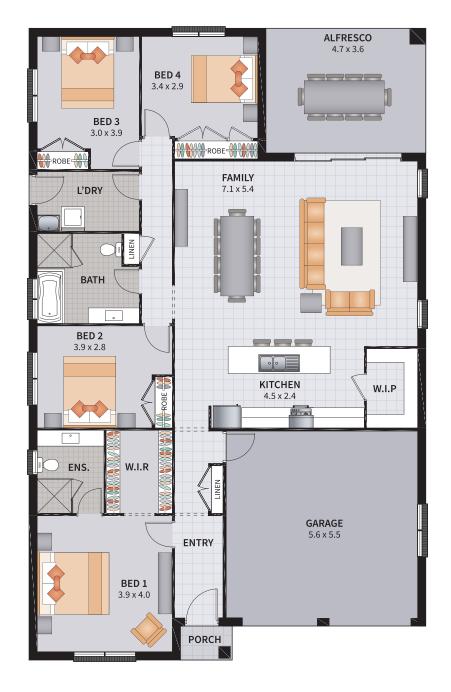

### WYNDHAM FOUR 22

4

2

2

1

| Width: 11.66m   | Depth: 18.56m              |
|-----------------|----------------------------|
| Size: 22.68 sq. | Area: 210.78m <sup>2</sup> |

### WYNDHAM FOUR 22 FLIP

4 BEDROOM / ALFRESCO / MIRRORED FRONT

4

2

2

1

| Width: 11.66m   | Depth: 18.56m  |
|-----------------|----------------|
| Size: 22.68 sq. | Area: 210.78m² |