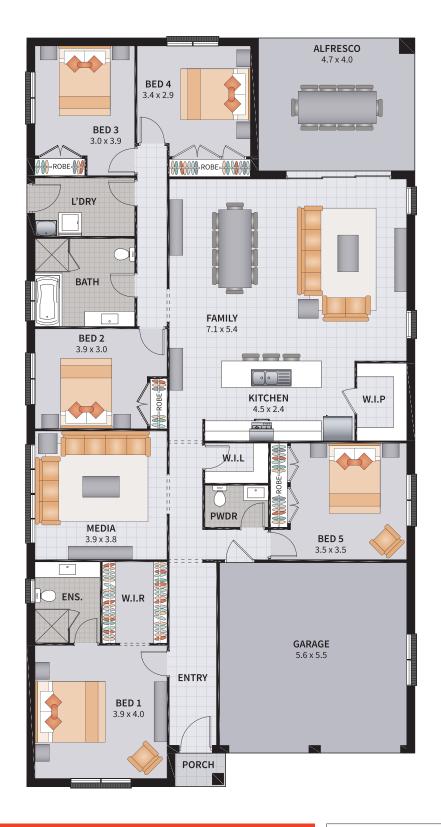

### WYNDHAM FOUR 27.1

2

4 BEDROOM / MEDIA TO FRONT / GRAND ALFRESCO

2.5

| Width: 11.66m   | Depth: 22.50m  |
|-----------------|----------------|
| Size: 27.62 sq. | Area: 256.66m² |