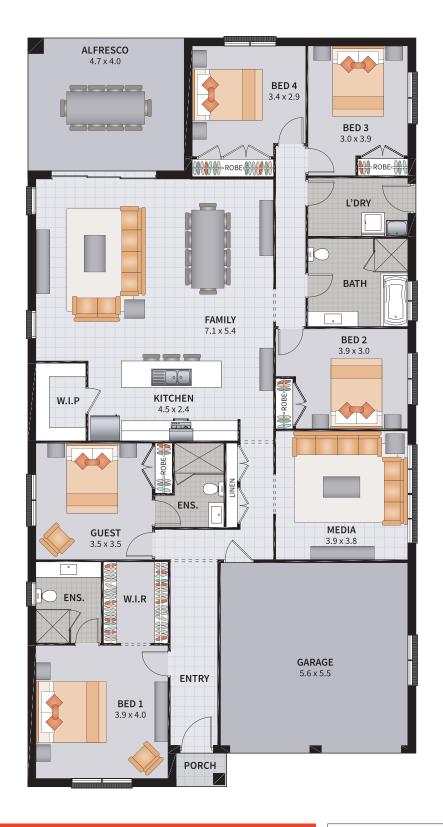

### WYNDHAM FOUR 27.1

2

4 BEDROOM / MEDIA TO FRONT / GRAND ALFRESCO

2.5

| Width: 11.66m   | Depth: 22.50m  |
|-----------------|----------------|
| Size: 27.62 sq. | Area: 256.66m² |