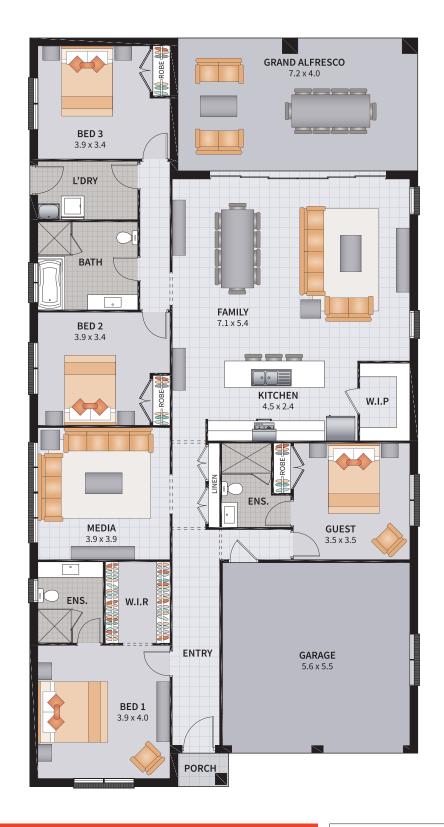

### WYNDHAM FOUR GUEST 27

4 BEDROOM GUEST / GRAND ALFRESCO

3

2

| Width: 11.66m   | Depth: 22.50m  |
|-----------------|----------------|
| Size: 27.62 sq. | Area: 256.66m² |