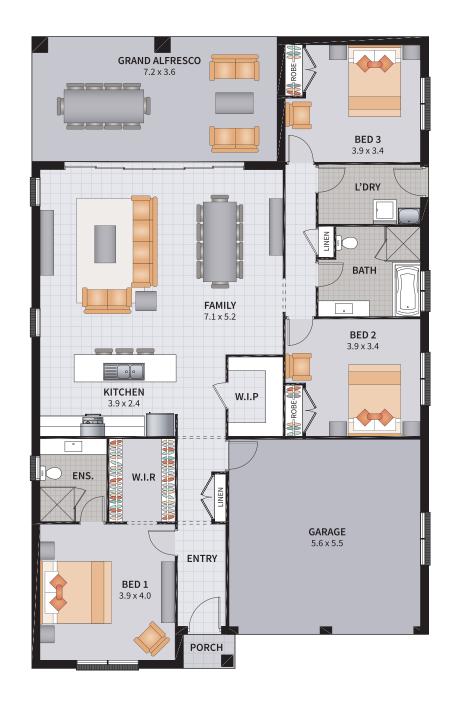

### WYNDHAM FOUR 27

4 BEDROOM / MEDIA / GRAND ALFRESCO

2

2.5

| Width: 11.66m   | Depth: 22.50m  |
|-----------------|----------------|
| Size: 27.62 sq. | Area: 256.66m² |