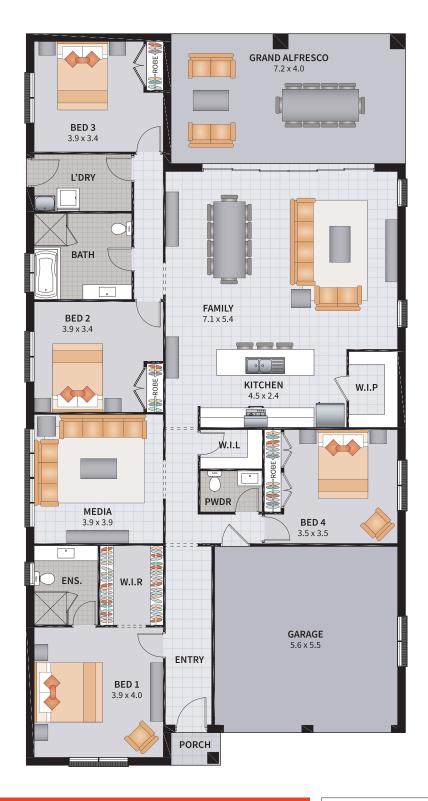

### WYNDHAM FOUR 25

4 BEDROOM / MEDIA / ALFRESCO

1

2

2

1

| Width: 11.66m   | Depth: 20.76m  |
|-----------------|----------------|
| Size: 25.44 sq. | Area: 236.43m² |