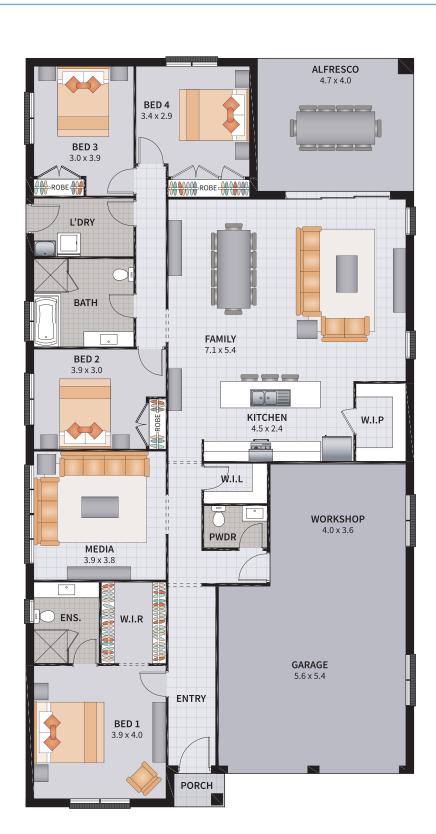

### WYNDHAM FOUR 27.2

4 BEDROOM / MEDIA / WORKSHOP

2

1

2.5

|      | _                |
|------|------------------|
| -1/2 | $\mathbb{R}^{N}$ |
| - /← | →∖               |
| _/   | <u> </u>         |

| Width: 11.66m   | Depth: 22.50m  |
|-----------------|----------------|
| Size: 27.62 sq. | Area: 256.66m² |