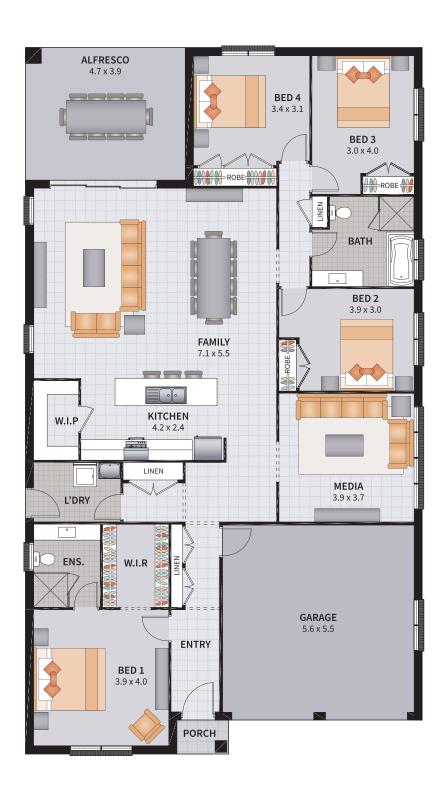

### WYNDHAM FOUR GUEST 27

4 BEDROOM GUEST / GRAND ALFRESCO

3

2

| Width: 11.66m   | Depth: 22.50m  |
|-----------------|----------------|
| Size: 27.62 sq. | Area: 256.66m² |

### WYNDHAM FIVE 27

2

5

2.5

| Width: 11.66m   | Depth: 22.50m  |
|-----------------|----------------|
| Size: 27.62 sq. | Area: 256.66m² |

### WYNDHAM FIVE GUEST 27

5 BEDROOM GUEST / ALFRESCO

5

3

2

1

| Width: 11.66m   | Depth: 22.50m  |
|-----------------|----------------|
| Size: 27.62 sq. | Area: 256.66m² |

### WYNDHAM FIVE GUEST 27 FLIP

5 BEDROOM GUEST / ALFRESCO / MIRRORED FRONT

5

3

2

| Width: 11.66m   | Depth: 22.50m  |
|-----------------|----------------|
| Size: 27.62 sq. | Area: 256.66m² |

### WYNDHAM FIVE GUEST 27.1

5 BEDROOM GUEST / ALFRESCO / MEDIA TO FRONT

5

3

2

1

| Width: 11.66m   | Depth: 22.50m  |
|-----------------|----------------|
| Size: 27.62 sq. | Area: 256.66m² |

NEW HAMPTONS 24°