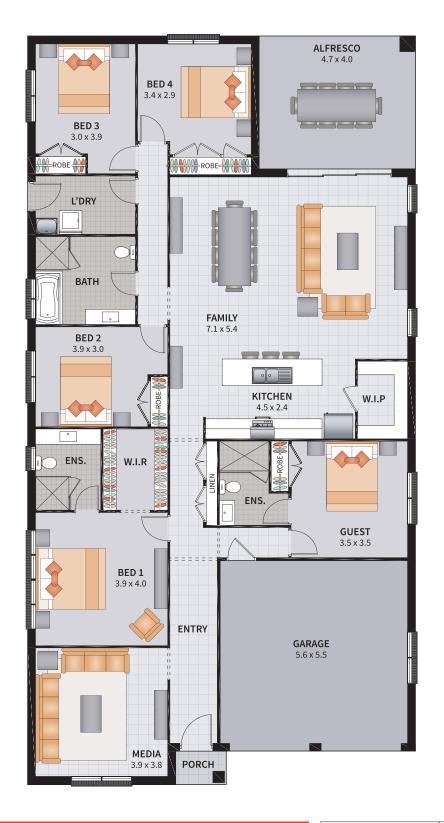

### WYNDHAM FOUR 25

4 BEDROOM / MEDIA / ALFRESCO

1

2

2

1

| Width: 11.66m   | Depth: 20.76m  |
|-----------------|----------------|
| Size: 25.44 sq. | Area: 236.43m² |

### WYNDHAM FOUR 27

4 BEDROOM / MEDIA / GRAND ALFRESCO

2

2.5

| Width: 11.66m   | Depth: 22.50m  |
|-----------------|----------------|
| Size: 27.62 sq. | Area: 256.66m² |

### WYNDHAM FOUR GUEST 27

4 BEDROOM GUEST / GRAND ALFRESCO

3

2

| Width: 11.66m   | Depth: 22.50m  |
|-----------------|----------------|
| Size: 27.62 sq. | Area: 256.66m² |