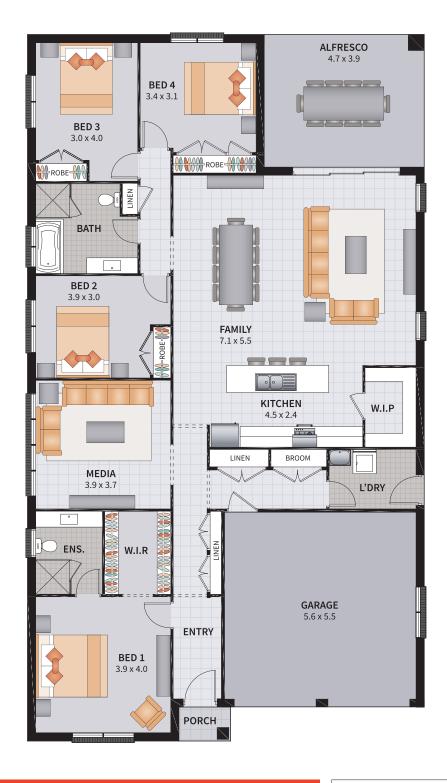

### WYNDHAM FOUR 27

4 BEDROOM / MEDIA / GRAND ALFRESCO

2

2.5

| Width: 11.66m   | Depth: 22.50m  |
|-----------------|----------------|
| Size: 27.62 sq. | Area: 256.66m² |

### WYNDHAM FOUR 27.1

2

4 BEDROOM / MEDIA TO FRONT / GRAND ALFRESCO

2.5

| Width: 11.66m   | Depth: 22.50m  |
|-----------------|----------------|
| Size: 27.62 sq. | Area: 256.66m² |

### WYNDHAM FOUR 27.2

4 BEDROOM / MEDIA / WORKSHOP

2

1

2.5

|      | _                |
|------|------------------|
| -1/2 | $\mathbb{R}^{N}$ |
| - /← | →∖               |
| _/   | <u> </u>         |

| Width: 11.66m   | Depth: 22.50m  |
|-----------------|----------------|
| Size: 27.62 sq. | Area: 256.66m² |