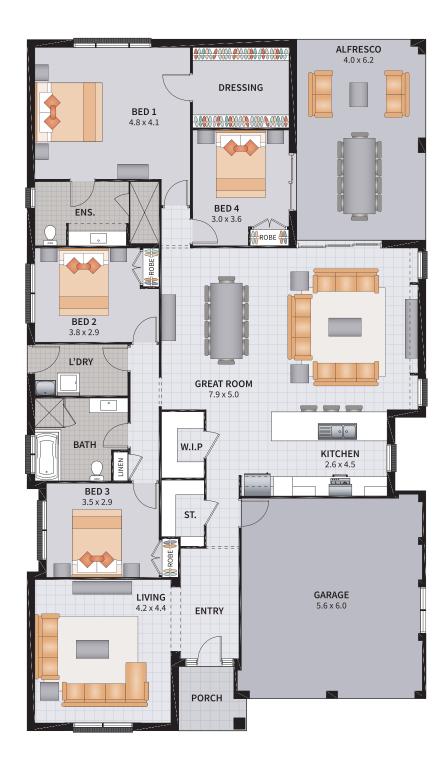

FAÇADE ONLY ON DISPLAY AT THAT LOCATION

SUITS 14.5m x 30m REGULAR LOTS

| Width: 12.40m   | Depth: 21.50m              |
|-----------------|----------------------------|
| Size: 27.63 sq. | Area: 256.71m <sup>2</sup> |