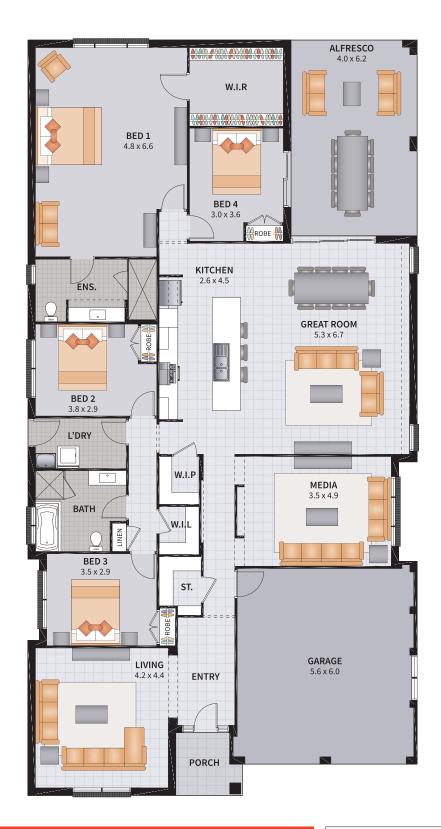

4 BEDROOM / CONVERSE / DRESSING / MEDIA / ALFRESCO

**ایس**م

4

Ê

2

2

1

| SUITS 14.5m x OVER 30m REGULAR LOTS | Width: 12.40m   | Depth: 24.07m              |
|-------------------------------------|-----------------|----------------------------|
|                                     | Size: 31.22 sq. | Area: 290.06m <sup>2</sup> |