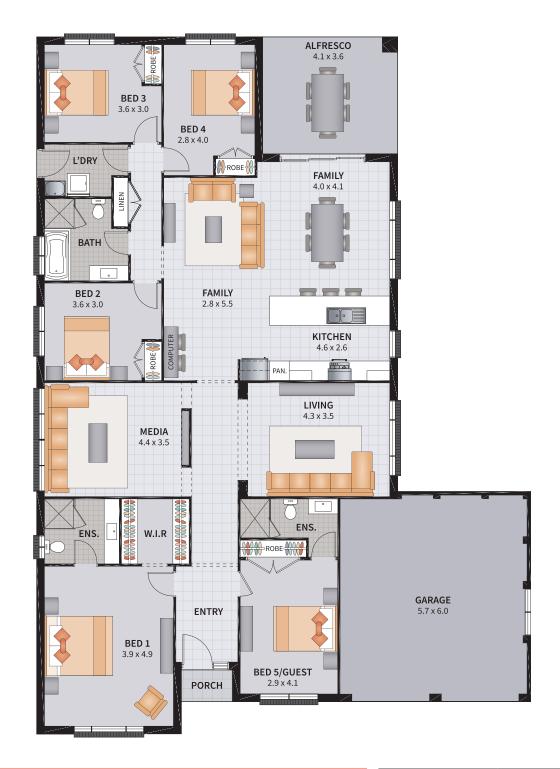

SUITS 14m x 28.5m REGULAR LOTS

| Width: 12.12m   | Depth: 20.94m  |
|-----------------|----------------|
| Size: 24.96 sq. | Area: 231.84m² |

4

2

2

1

SUITS 14m x 29m REGULAR LOTS

| Width: 12.12m   | Depth: 21.44m  |
|-----------------|----------------|
| Size: 25.61 sq. | Area: 237.95m² |

#### ALTONA FOUR 25.1

4

2

2

1

SUITS 14m x 29m REGULAR LOTS

Width: 12.12m Depth: 21.44m

Size: 25.61 sq. Area: 237.89m²

4

2

2

1

SUITS 14m x 29m REGULAR LOTS

| Width: 12.12m   | Depth: 21.44m  |
|-----------------|----------------|
| Size: 25.51 sq. | Area: 236.95m² |

#### ALTONA FOUR 25.3

4 BEDROOM / MEDIA / LUXURY ENSUITE

4

2

2

1

SUITS 14m x 29m REGULAR LOTS

| Width: 12.12m   | Depth: 21.44m  |
|-----------------|----------------|
| Size: 25.51 sq. | Area: 236 95m² |