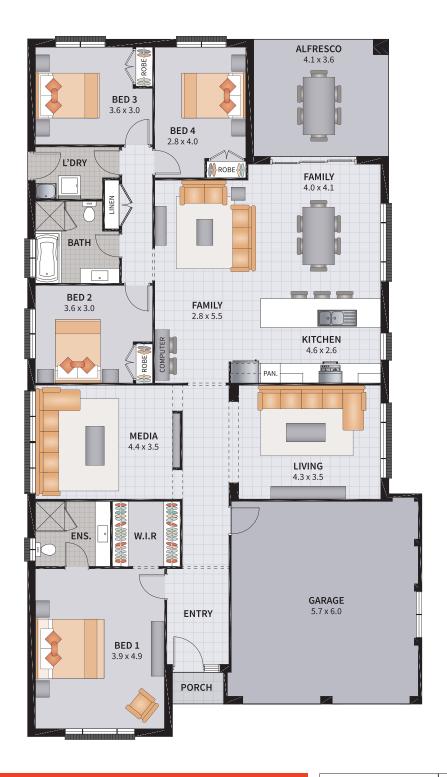

#### ALTONA FOUR 25.1

4

2

2

1

SUITS 14m x 29m REGULAR LOTS

Width: 12.12m Depth: 21.44m

Size: 25.61 sq. Area: 237.89m²