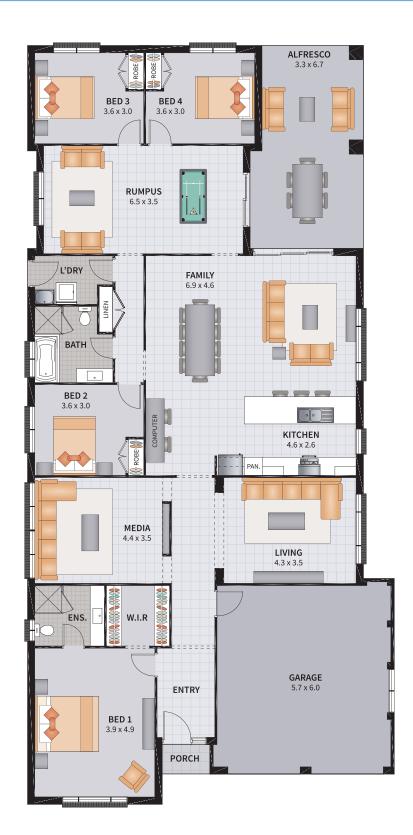

4 BEDROOM / DELUXE MEDIA / RUMPUS

2

4

2

1

| $ \wedge $ | SUITS 14m x OVER 30m REGULAR LOTS |
|------------|-----------------------------------|
|------------|-----------------------------------|

| Width: 12.12m   | Depth: 25.08m  |
|-----------------|----------------|
| Size: 29.81 sq. | Area: 277.25m² |