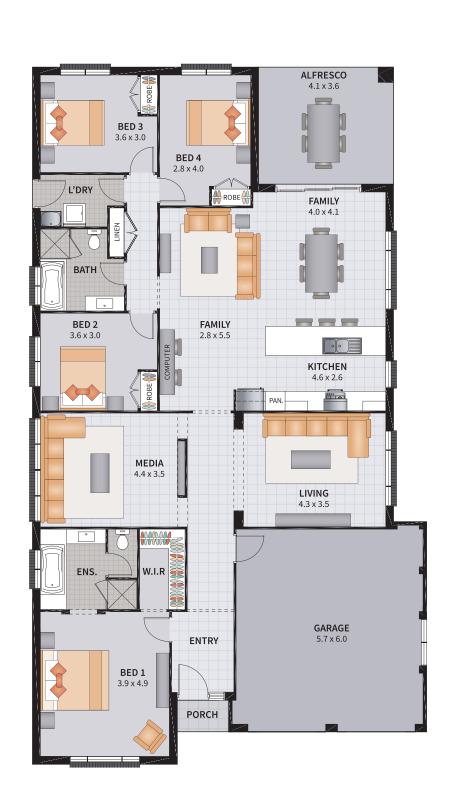

#### ALTONA FOUR 25.3

4 BEDROOM / MEDIA / LUXURY ENSUITE

4

2

2

1

SUITS 14m x 29m REGULAR LOTS

| Width: 12.12m   | Depth: 21.44m  |
|-----------------|----------------|
| Size: 25.51 sq. | Area: 236 95m² |