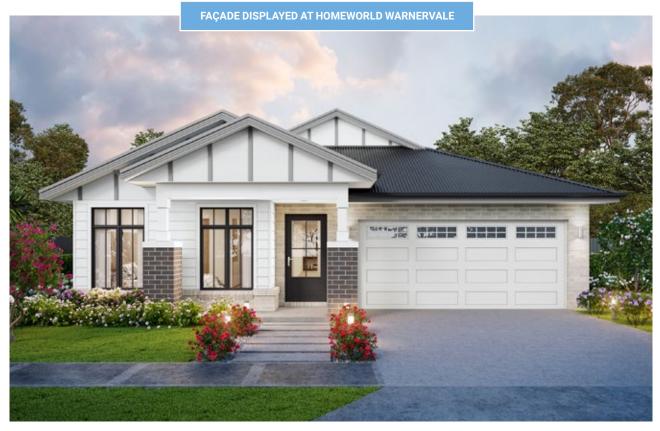

#### ALTONA - FAÇADES

NEW HAMPTONS 24°

BIZANTE 24°

CAPE 24° CLASSIC 24°

ALTO 24°

FAÇADE ONLY ON DISPLAY AT THAT LOCATION

MODERNIST 24°

COASTAL 24°