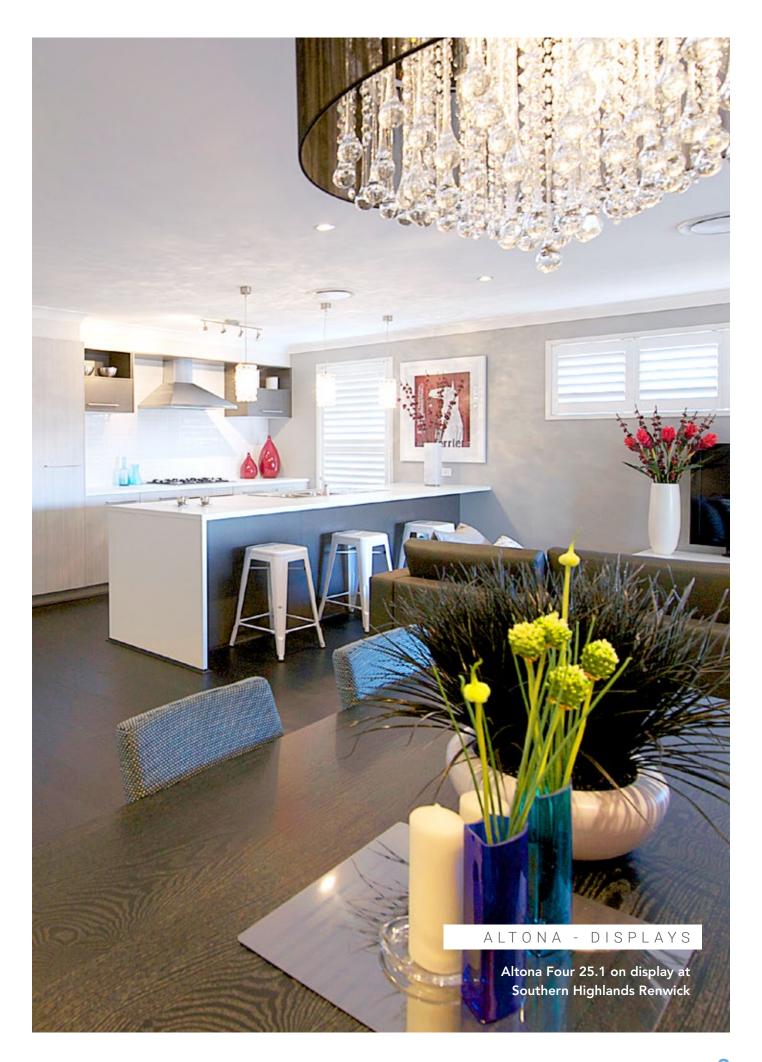

#### ALTONA FOUR 25.1

4

2

2

1

SUITS 14m x 29m REGULAR LOTS

Width: 12.12m Depth: 21.44m

Size: 25.61 sq. Area: 237.89m²