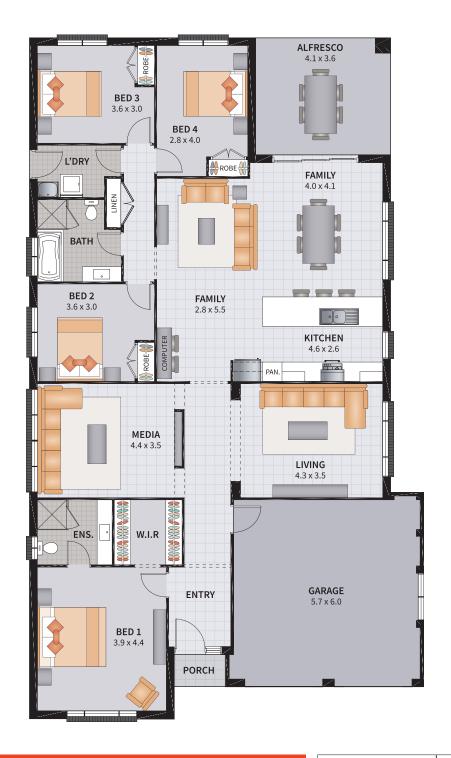

#### ALTONA FOUR 25.1

4

2

2

1

SUITS 14m x 29m REGULAR LOTS

Width: 12.12m Depth: 21.44m

Size: 25.61 sq. Area: 237.89m²