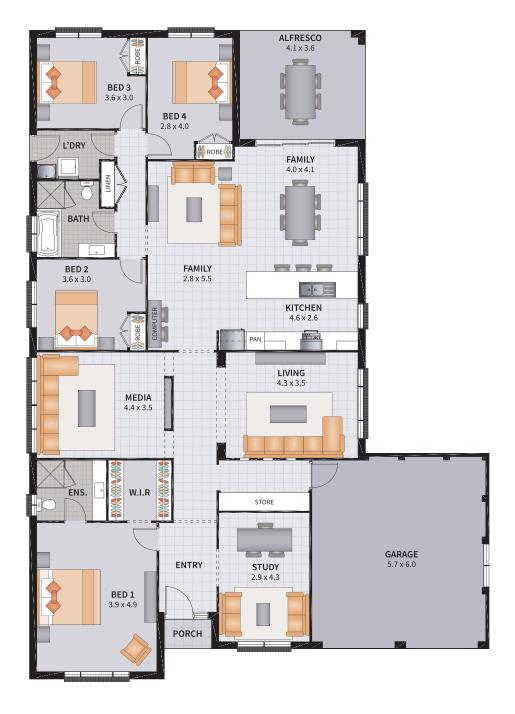

SUITS 14m x 28.5m REGULAR LOTS

| Width: 12.12m   | Depth: 20.94m  |
|-----------------|----------------|
| Size: 24.96 sq. | Area: 231.84m² |

4

2

2

1

SUITS 14m x 29m REGULAR LOTS

| Width: 12.12m   | Depth: 21.44m  |
|-----------------|----------------|
| Size: 25.61 sq. | Area: 237.95m² |