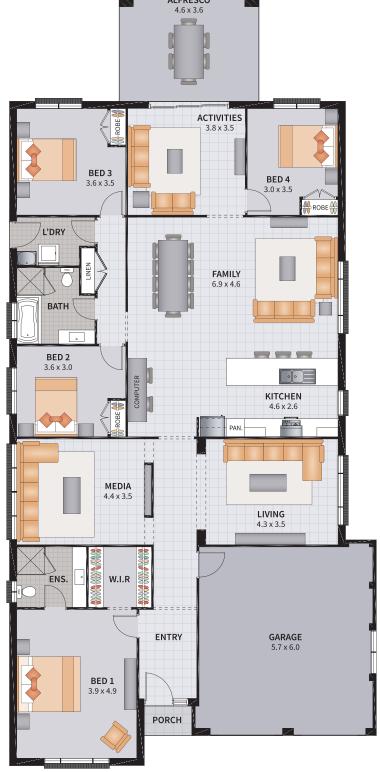

SUITS 17.5m x 29m REGULAR LOTS

| Width: 15.19m   | Depth: 21.44m  |
|-----------------|----------------|
| Size: 27.74 sq. | Area: 257.71m² |

4 BEDROOM / DELUXE MEDIA / ACTIVITIES

4 2 2 1 ALFRESCO 4.6 x 3.6