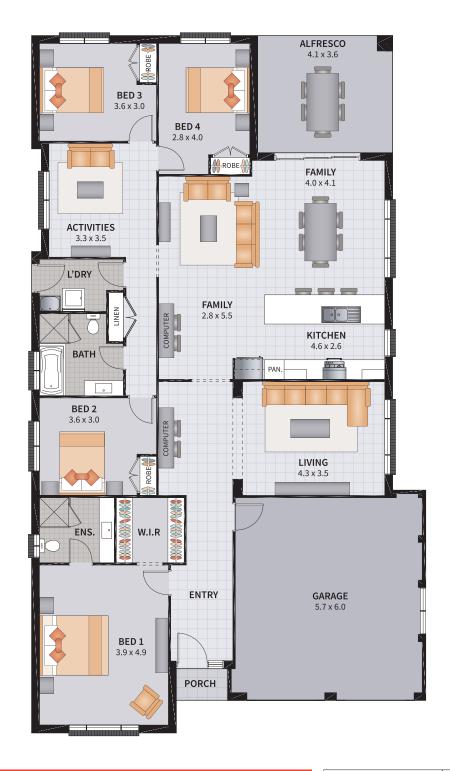

SUITS 17.5m x 29m REGULAR LOTS

| Width: 15.19m   | Depth: 21.44m  |
|-----------------|----------------|
| Size: 27.74 sq. | Area: 257.71m² |

4 BEDROOM / DELUXE MEDIA / ACTIVITIES

4 2 2 1 ALFRESCO 4.6 x 3.6