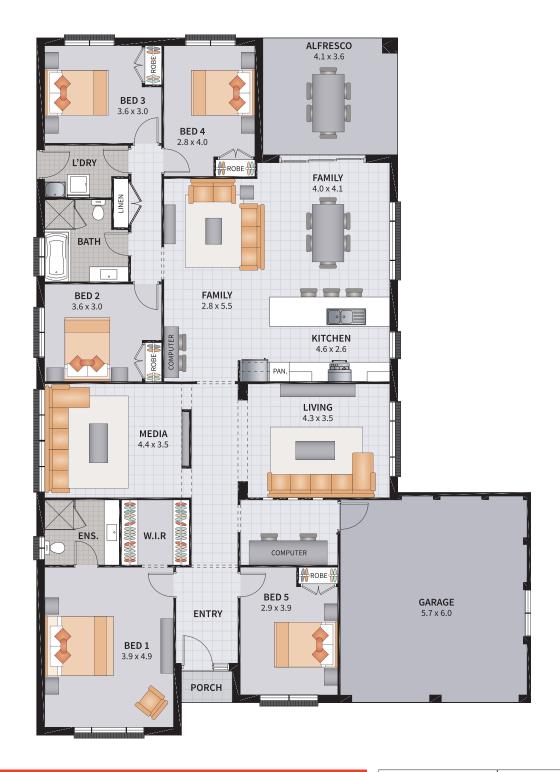

#### **ALTONA FIVE 27**

5 BEDROOM / DELUXE MEDIA / COMPUTER

2

5

2

1

SUITS 17.5m x 29m REGULAR LOTS

| Width: 15.19m   | Depth: 21.44m  |
|-----------------|----------------|
| Size: 27.72 sq. | Area: 257.59m² |