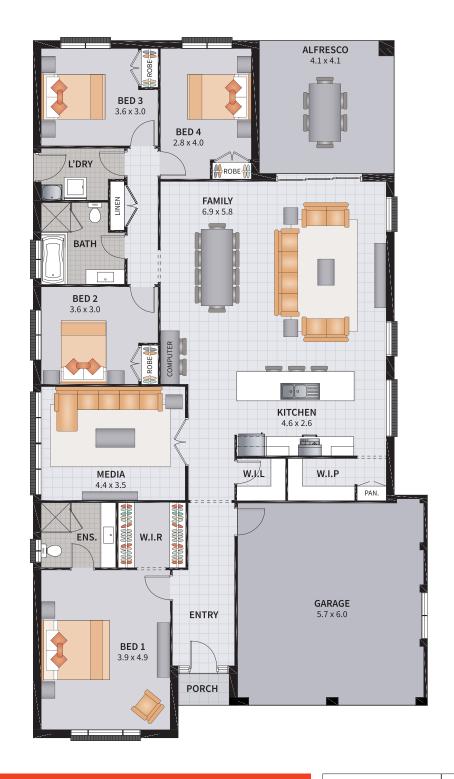

SUITS 14m x 28.5m REGULAR LOTS

| Width: 12.12m   | Depth: 20.94m  |
|-----------------|----------------|
| Size: 24.96 sq. | Area: 231.84m² |

4

2

2

1

SUITS 14m x 29m REGULAR LOTS

| Width: 12.12m   | Depth: 21.44m  |
|-----------------|----------------|
| Size: 25.61 sq. | Area: 237.95m² |