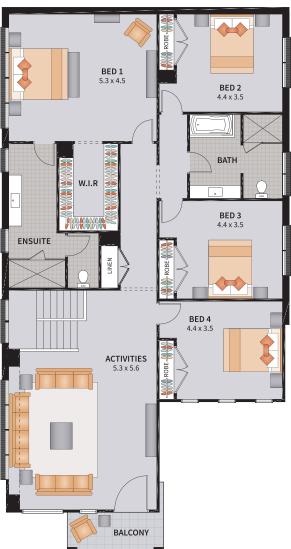

#### ESPERANCE FIVE GUEST 43

5 BEDROOM GUEST / MEDIA / GRAND ALFRESCO

SUITS 13.5m x 30m REGULAR LOTS

| Width: 11.36m   | Depth: 23.70m              |
|-----------------|----------------------------|
| Size: 43.76 sq. | Area: 406.56m <sup>2</sup> |