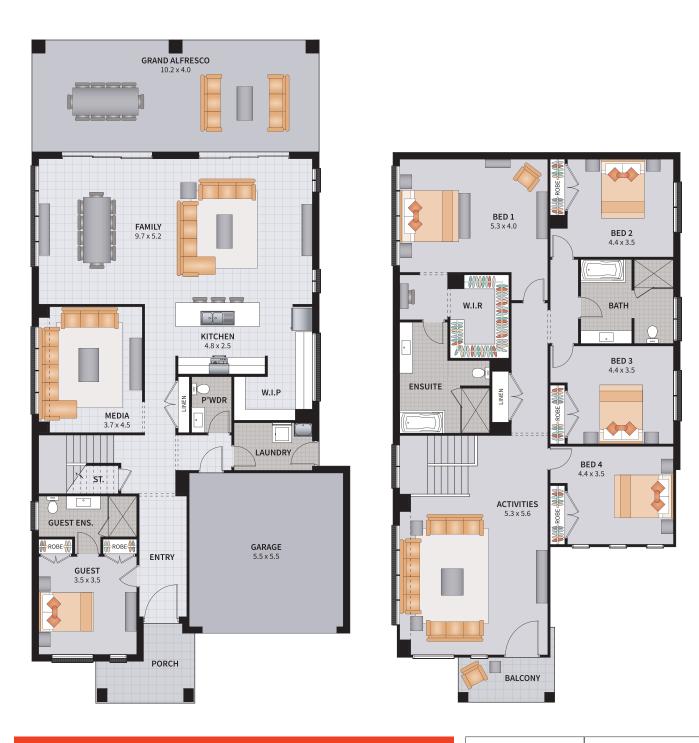

#### ESPERANCE - DISPLAY

Esperance Five Guest 43 on display at HomeWorld Thornton

#### ESPERANCE FIVE GUEST 43

5 BEDROOM GUEST / MEDIA / GRAND ALFRESCO

SUITS 13.5m x 30m REGULAR LOTS

| Width: 11.36m   | Depth: 23.70m              |
|-----------------|----------------------------|
| Size: 43.76 sq. | Area: 406.56m <sup>2</sup> |