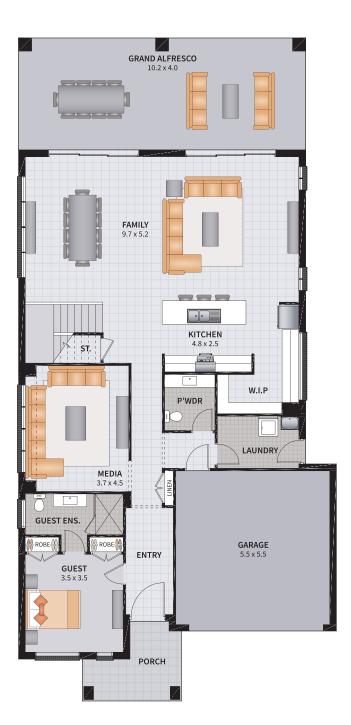

#### ESPERANCE - DISPLAY

Esperance Five Guest 43 on display at HomeWorld Thornton

#### ESPERANCE FIVE GUEST 43

5 BEDROOM GUEST / MEDIA / GRAND ALFRESCO

SUITS 13.5m x 30m REGULAR LOTS

| Width: 11.36m   | Depth: 23.70m              |
|-----------------|----------------------------|
| Size: 43.76 sq. | Area: 406.56m <sup>2</sup> |