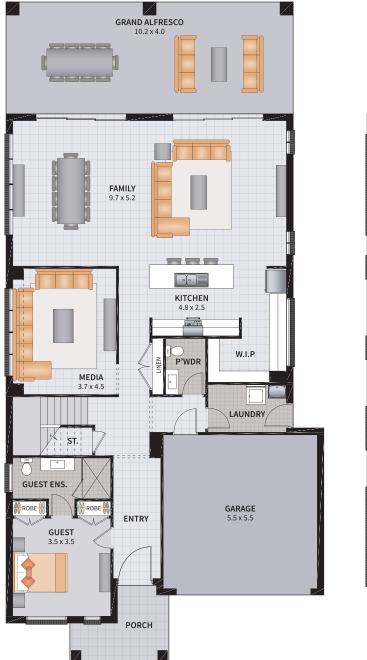

#### ESPERANCE FIVE GUEST 43

5 BEDROOM GUEST / MEDIA / GRAND ALFRESCO

SUITS 13.5m x 30m REGULAR LOTS

| Width: 11.36m   | Depth: 23.70m              |
|-----------------|----------------------------|
| Size: 43.76 sq. | Area: 406.56m <sup>2</sup> |