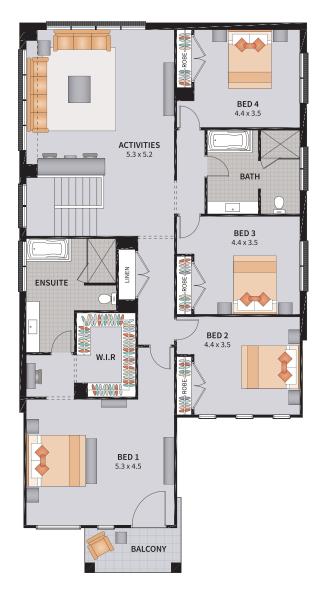

#### ESPERANCE FIVE GUEST 43 CONVERSE

5 BEDROOM GUEST / GRAND ALFRESCO / MASTER TO REAR

2

5

3.5

2

2