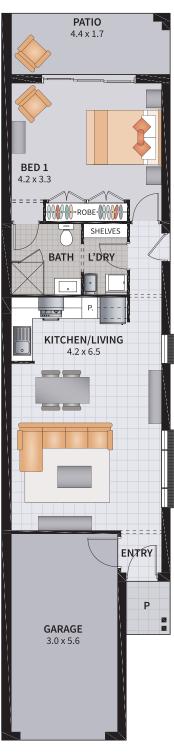

3 BEDROOM / ALFRESCO

<u>•</u>

3

2

2

1

SUITS 15m x 30m REGULAR LOTS

| Width: 13.16m   | Depth: 21.50m              |
|-----------------|----------------------------|
| Size: 29.16 sq. | Area: 270.91m <sup>2</sup> |