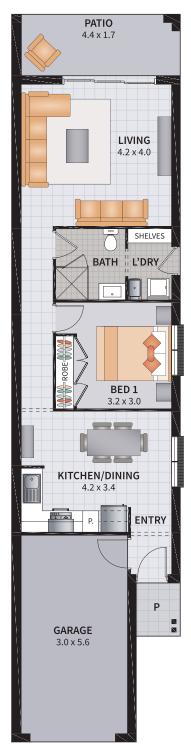

any questions.





3 BEDROOM / MEDIA / ALFRESCO







SUITS 15m x 30m REGULAR LOTS

| Width: 13.16m   | Depth: 21.50m              |
|-----------------|----------------------------|
| Size: 29.16 sq. | Area: 270.91m <sup>2</sup> |

3 BEDROOM / ALFRESCO



<u>•</u>

3

2

2

1



SUITS 15m x 30m REGULAR LOTS

| Width: 13.16m   | Depth: 21.50m              |
|-----------------|----------------------------|
| Size: 29.16 sq. | Area: 270.91m <sup>2</sup> |



4 BEDROOM / ALFRESCO







SUITS 15m x 30m REGULAR LOTS

| Width: 13.16m   | Depth: 21.50m              |
|-----------------|----------------------------|
| Size: 29.16 sq. | Area: 270.91m <sup>2</sup> |

#### CHOOSE YOUR GRANNY FLAT





GRANNY FLAT OPTION 1 1 BEDROOM / LIVING 2.



GRANNY FLAT OPTION 2

1 BEDROOM / FAMILY TO REAR





### GRANNY FLAT OPTION 3

1 BEDROOM / LIVING TO REAR



#### CHOOSE YOUR GRANNY FLAT



GRANNY FLAT OPTION 4

> 2 BEDROOM / LIVING





GRANNY FLAT OPTION 5

2 BEDROOM / LIVING TO REAR





**OPTION 6** 2 BEDROOM /

ENTRY TO SIDE



NEW HAMPTONS 24°





ALTO 24°



CAPE 24°

FAÇADE ONLY ON DISPLAY AT THAT LOCATION

BIZANTE 24°



CLASSIC 24°





MODERNIST 24°



COASTAL 24°



COTTAGE 24°



FLAIR 24°



HAMPSHIRE 24°

FAÇADE ONLY ON DISPLAY AT THAT LOCATION



WEST HAMPTONS 24°



HAMPTONS 24°







METRO 24°

FAÇADE ONLY ON DISPLAY AT THAT LOCATION



PAVILLION 24°





PORTICO 24°



FAÇADE DISPLAYED AT HOMEWORLD WARNERVALE

RAZA 24°



RESORT 24°



URBAN 24°

TERRACE 24°



VERVE 24°



VISTA 24°

FAÇADE ONLY ON DISPLAY AT THAT LOCATION



VISTA LARGO 24°





allworthhomes.com.a