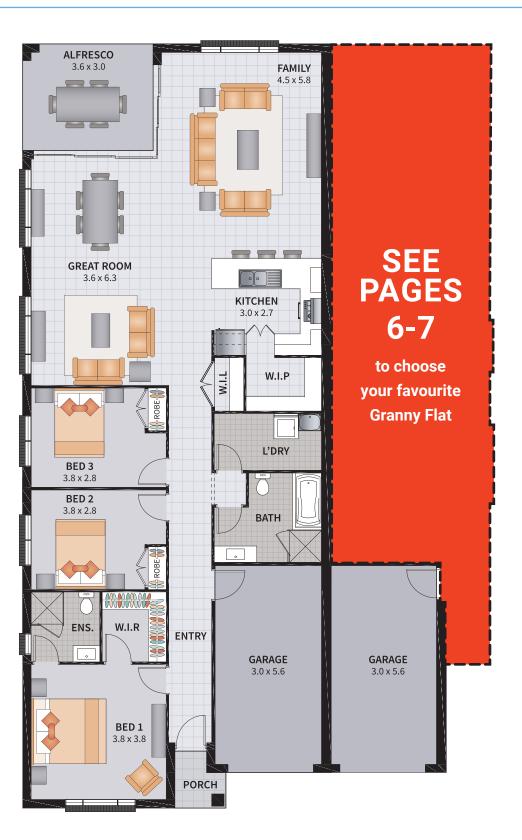

3 BEDROOM / ALFRESCO

<u>•</u>

3

2

2

1

SUITS 15m x 30m REGULAR LOTS

| Width: 13.16m   | Depth: 21.50m              |
|-----------------|----------------------------|
| Size: 29.16 sq. | Area: 270.91m <sup>2</sup> |