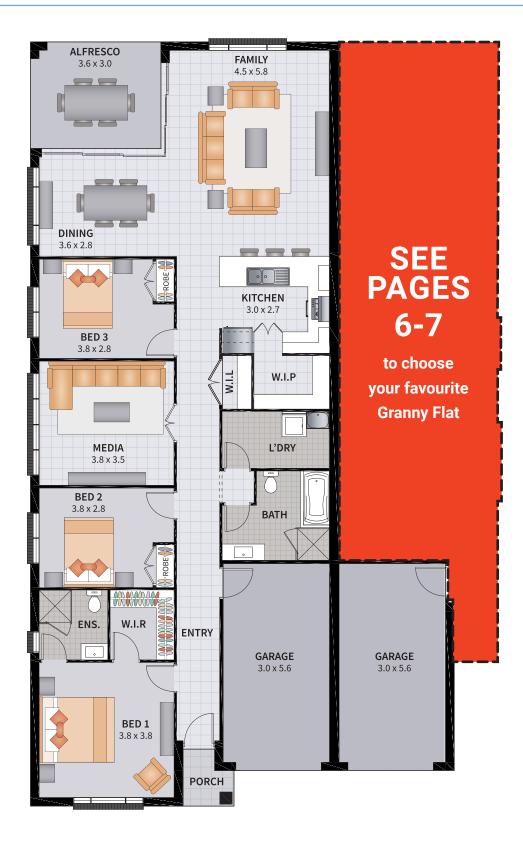

3 BEDROOM / MEDIA / ALFRESCO

SUITS 15m x 30m REGULAR LOTS

| Width: 13.16m   | Depth: 21.50m              |
|-----------------|----------------------------|
| Size: 29.16 sq. | Area: 270.91m <sup>2</sup> |