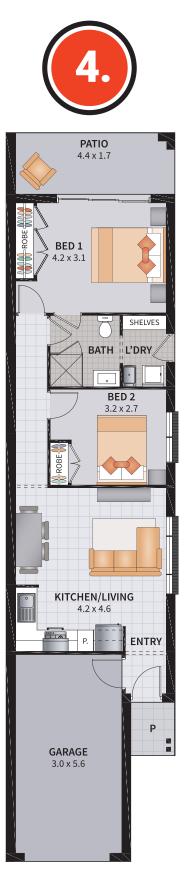

#### CHOOSE YOUR GRANNY FLAT

GRANNY FLAT OPTION 4

> 2 BEDROOM / LIVING

GRANNY FLAT OPTION 5

2 BEDROOM / LIVING TO REAR

**OPTION 6** 2 BEDROOM /

ENTRY TO SIDE

NEW HAMPTONS 24°