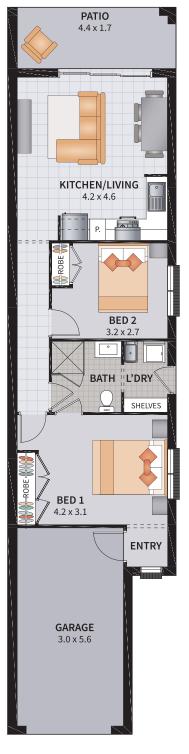

This range showcases the Granny Flat with internal and external access to a single car garage space. The Granny Flat space is outlined throughout the brochure so you can choose which Granny Flat layout option suits your needs best.

#### CHOOSE YOUR GRANNY FLAT

GRANNY FLAT OPTION 1 1 BEDROOM / LIVING 2.

GRANNY FLAT OPTION 2

1 BEDROOM / FAMILY TO REAR

### GRANNY FLAT OPTION 3

1 BEDROOM / LIVING TO REAR

#### CHOOSE YOUR GRANNY FLAT

GRANNY FLAT OPTION 4

> 2 BEDROOM / LIVING

GRANNY FLAT OPTION 5

2 BEDROOM / LIVING TO REAR

**OPTION 6** 2 BEDROOM /

ENTRY TO SIDE

NEW HAMPTONS 24°