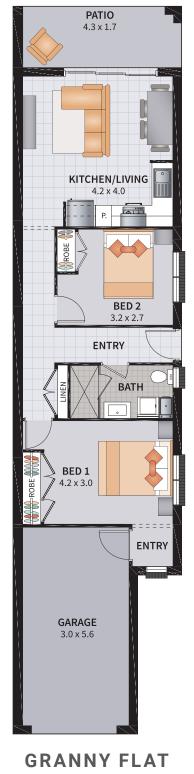

This range showcases the Granny Flat with internal and external access to a single car garage space. The Granny Flat space is outlined throughout the brochure so you can choose which Granny Flat layout option suits your needs best.

#### CHOOSE YOUR GRANNY FLAT

GRANNY FLAT OPTION 1 1 BEDROOM / LIVING 2.

GRANNY FLAT OPTION 2

1 BEDROOM / FAMILY TO REAR

### GRANNY FLAT OPTION 3

1 BEDROOM / LIVING TO REAR

#### CHOOSE YOUR GRANNY FLAT

GRANNY FLAT OPTION 4

> 2 BEDROOM / LIVING

GRANNY FLAT OPTION 5

2 BEDROOM / LIVING TO REAR

**OPTION 6** 2 BEDROOM /

ENTRY TO SIDE

NEW HAMPTONS 24°