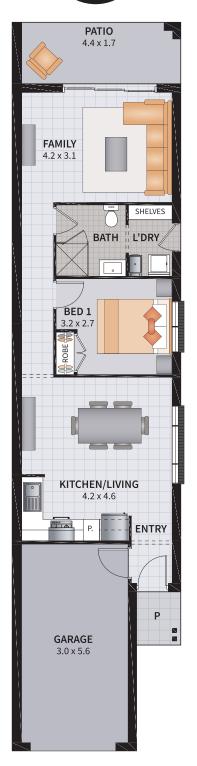

#### CHOOSE YOUR GRANNY FLAT

GRANNY FLAT OPTION 1 1 BEDROOM / LIVING 2.

GRANNY FLAT OPTION 2

1 BEDROOM / FAMILY TO REAR