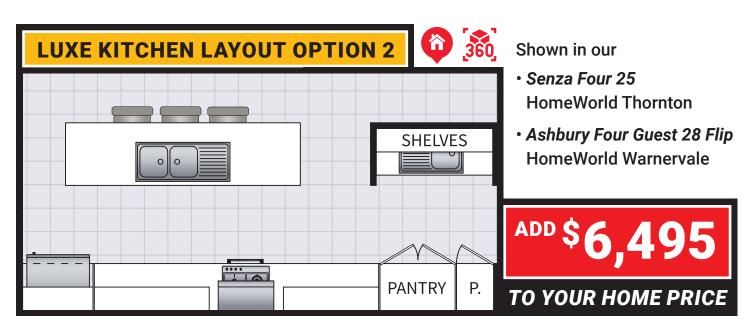

2 at HomeWorld Leppington

Kitchen | Bathroom | Ensuite

layout options

allworthhomes.com.au



LUXE



What are our Luxe Kitchen Layout Options?

Starting in the heart of the home, we have created five different Luxe Kitchen Layout options for you to consider. Each option offers ample space and an individual style to suit many family needs. We currently have four of the five options on display in various homes.



#### **BELOW: Luxe Kitchen Option 1 drawing**







## outoptions

By offering you these Luxe Layout Options, we aim to simplify part of the process when altering your new home to suit your needs. They are available for most single storey homes. Speak to one of our New Home Consultants today to find out if these Luxe Layout Options will work in with your new Allworth home.





**BELOW: Luxe Kitchen Option 2 drawing** 









#### **BELOW: Luxe Kitchen Option 3 drawing**











#### **BELOW: Luxe Kitchen Option 4 drawing**





#### **BELOW: Luxe Kitchen Option 5 drawing**

















Four d ensuite options t from, all









*ifferent e layout to choose one price* 









Ensuite layout options

We have created four different Luxe ensuite layout options for you to consider. Before you decide which option suits your needs, it is important to take a look at the two layout options below and take note of these important notes to consider.





## Important information to consider

These Luxe Ensuite Layout Options are available for most of our single storey homes. Speak to one of our New Home Consultants today to find out if these Luxe Layout Option