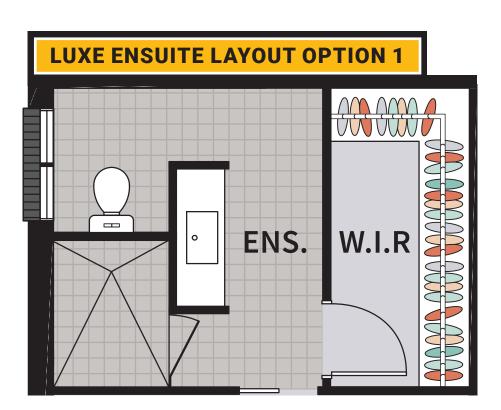

#### **BELOW: Luxe Kitchen Option 5 drawing**

Four d ensuite options t from, all

*ifferent e layout to choose one price* 

Ensuite layout options

We have created four different Luxe ensuite layout options for you to consider. Before you decide which option suits your needs, it is important to take a look at the two layout options below and take note of these important notes to consider.