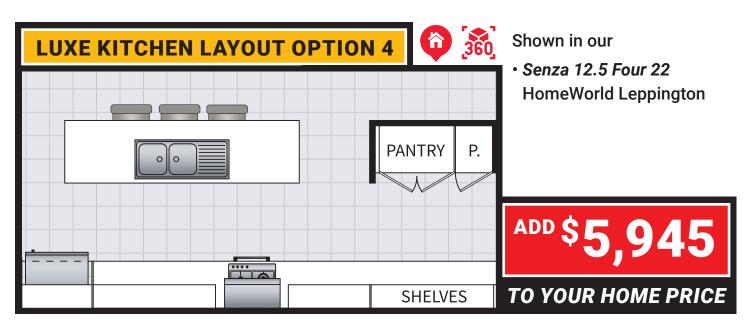

t are our Luxe Kitchen Layout Options?

Starting in the heart of the home, we have created five different Luxe Kitchen Layout options for you to consider. Each option offers ample space and an individual style to suit many family needs. We currently have four of the five options on display in various homes.



#### **BELOW: Luxe Kitchen Option 1 drawing**







## outoptions

By offering you these Luxe Layout Options, we aim to simplify part of the process when altering your new home to suit your needs. They are available for most single storey homes. Speak to one of our New Home Consultants today to find out if these Luxe Layout Options will work in with your new Allworth home.





**BELOW: Luxe Kitchen Option 2 drawing** 









#### **BELOW: Luxe Kitchen Option 3 drawing**











#### **BELOW: Luxe Kitchen Option 4 drawing**





#### **BELOW: Luxe Kitchen Option 5 drawing**

















Four d ensuite options t from, all









*ifferent e layout to choose one price* 









Ensuite layout options

We have created four different Luxe ensuite layout options for you to consider. Before you decide which option suits your needs, it is important to take a look at the two layout options below and take note of these important notes to consider.





## Important information to consider

These Luxe Ensuite Layout Options are available for most of our single storey homes. Speak to one of our New Home Consultants today to find out if these Luxe Layout Options will work in with your new Allworth home.







Our Luxe Layout options are now available for our bathroo