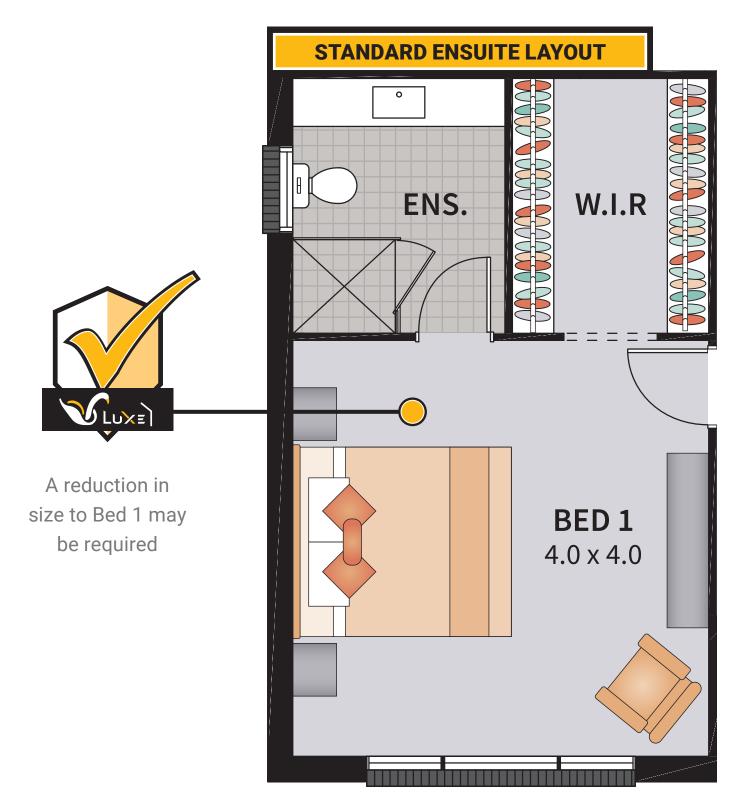

#### **BELOW: Luxe Kitchen Option 5 drawing**

Four d ensuite options t from, all

*ifferent e layout to choose one price* 

Ensuite layout options

We have created four different Luxe ensuite layout options for you to consider. Before you decide which option suits your needs, it is important to take a look at the two layout options below and take note of these important notes to consider.

## Important information to consider

These Luxe Ensuite Layout Options are available for most of our single storey homes. Speak to one of our New Home Consultants today to find out if these Luxe Layout Options will work in with your new Allworth home.