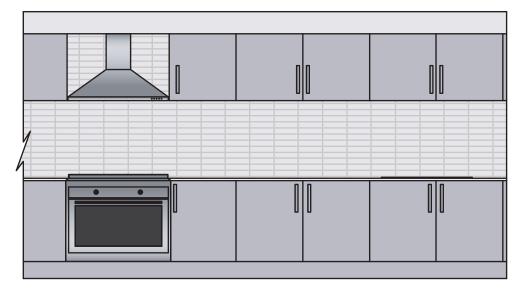

E



What are our Luxe Kitchen Layout Options?

Starting in the heart of the home, we have created five different Luxe Kitchen Layout options for you to consider. Each option offers ample space and an individual style to suit many family needs. We currently have four of the five options on display in various homes.



#### **BELOW: Luxe Kitchen Option 1 drawing**







## outoptions

By offering you these Luxe Layout Options, we aim to simplify part of the process when altering your new home to suit your needs. They are available for most single storey homes. Speak to one of our New Home Consultants today to find out if these Luxe Layout Options will work in with your new Allworth home.





**BELOW: Luxe Kitchen Option 2 drawing** 









#### **BELOW: Luxe Kitchen Option 3 drawing**











#### **BELOW: Luxe Kitchen Option 4 drawing**





#### **BELOW: Luxe Kitchen Option 5 drawing**

















Four d ensuite options t from, all









*ifferent e layout to choose one price* 









Ensuite layout options

We have created four different Luxe ensuite layout options for you to consider. Before you decide which option suits your needs, it is important to take a look at the two layout options below and take note of these important notes to consider.





## Important information to consider

These Luxe Ensuite Layout Options are available for most of our single storey homes. Speak to one of our New Home Consultants today to find out if these Luxe Layout Options will work in with your new Allworth home.







Our Luxe Layout options are now available for our