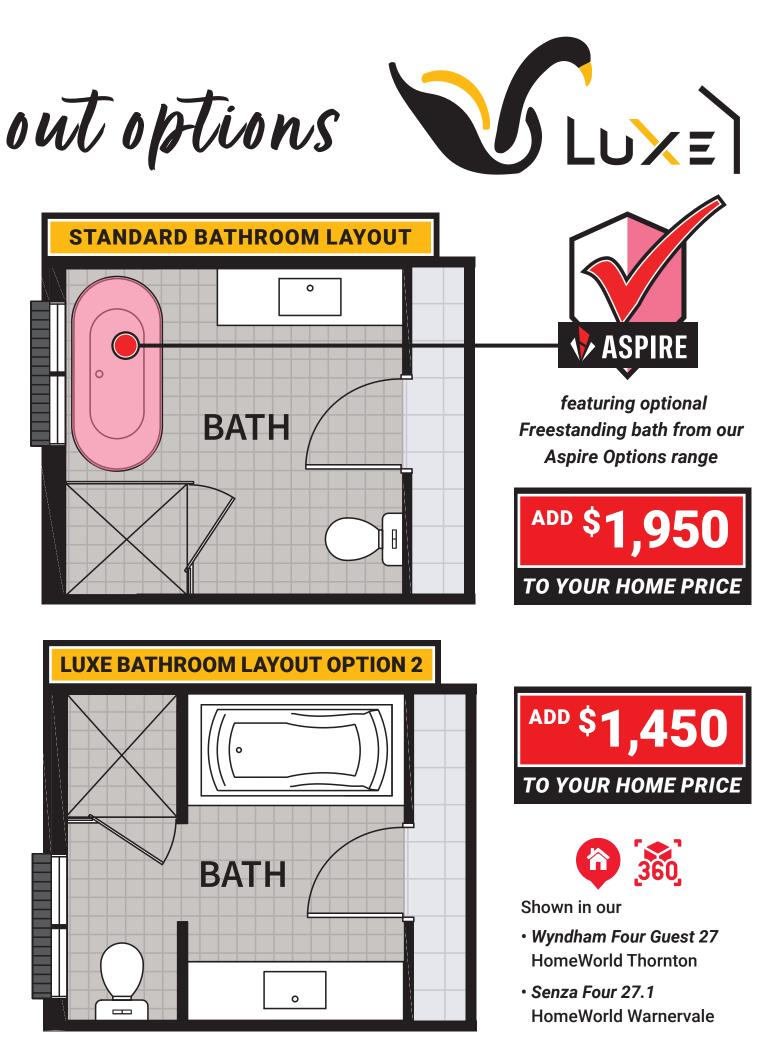

Our Luxe Layout options are now available for our bathroom layouts in most single storey designs. Choose what style bathroom you would like in your new Allworth home.

Still like the standard bathroom layout, but want a Freestanding bath? Not a problem. Just ask for the Freestanding bath in our Aspire Options. Your home, your way, it's your choice.

# Bathroom lay