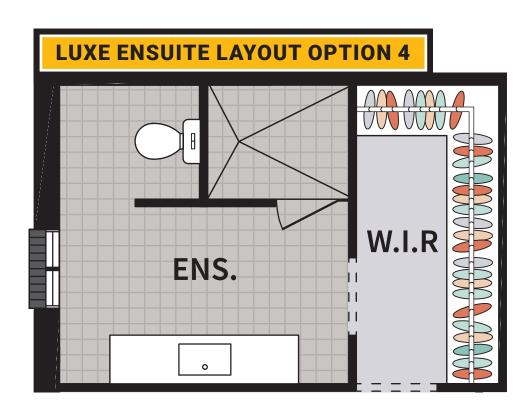

#### **BELOW: Luxe Kitchen Option 5 drawing**

Four d ensuite options t from, all

*ifferent e layout to choose one price* 

Ensuite layout options

We have created four different Luxe ensuite layout options for you to consider. Before you decide which option suits your needs, it is important to take a look at the two layout options below and take note of these important notes to consider.

## Important information to consider

These Luxe Ensuite Layout Options are available for most of our single storey homes. Speak to one of our New Home Consultants today to find out if these Luxe Layout Options will work in with your new Allworth home.