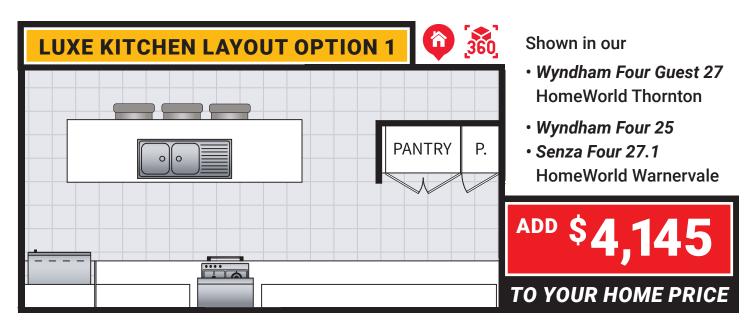

#### LUXE KITCHEN | BATHROOM | ENSUITE LAYOUT OPTIONS

Luxe Kitchen Layout Option 4 on display in Senza 12.5 Four 22 at HomeWorld Leppington

Kitchen | Bathroom | Ensuite

layout options

allworthhomes.com.au



LUXE



What are our Luxe Kitchen Layout Options?

Starting in the heart of the home, we have created five different Luxe Kitchen Layout options for you to consider. Each option offers ample space and an individual style to suit many family needs. We currently have four of the five options on display in various homes.



#### **BELOW: Luxe Kitchen Option 1 drawing**







## outoptions

By offering you these Luxe Layout Options, we aim to simplify part of the process when altering your new home to suit your needs. They are available for most single storey homes. Speak to one of our New Home Consultants today to find out if these Luxe Layout Options will work in with your new Allworth home.





**BELOW: Luxe Kitchen Option 2 drawing** 









#### **BELOW: Luxe Kitchen Option 3 drawing**











#### **BELOW: Luxe Kitchen Option 4 drawing**





#### **BELOW: Luxe Kitchen Option 5 drawing**

















Four d ensuite options t from, all









*ifferent e layout to choose one price* 









Ensuite layout options

We have created four different Luxe ensuite layout options for you to consid