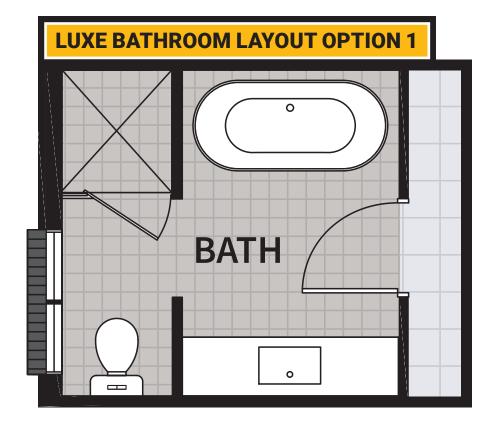

Our Luxe Layout options are now available for our bathroom layouts in most single storey designs. Choose what style bathroom you would like in your new Allworth home.

Still like the standard bathroom layout, but want a Freestanding bath? Not a problem. Just ask for the Freestanding bath in our Aspire Options. Your home, your way, it's your choice.

# Bathroom lay

### ADD \$2,850 TO YOUR HOME PRICE