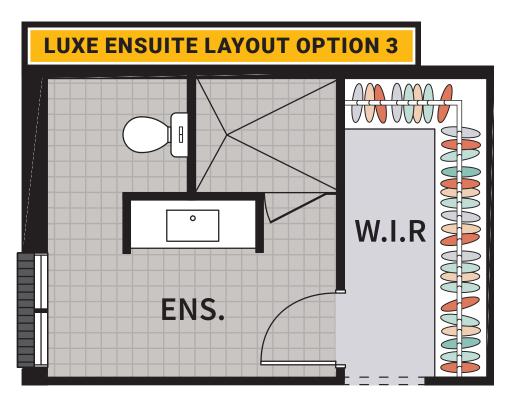

#### **BELOW: Luxe Kitchen Option 5 drawing**

Four d ensuite options t from, all

*ifferent e layout to choose one price* 

Ensuite layout options

We have created four different Luxe ensuite layout options for you to consider. Before you decide which option suits your needs, it is important to take a look at the two layout options below and take note of these important notes to consider.