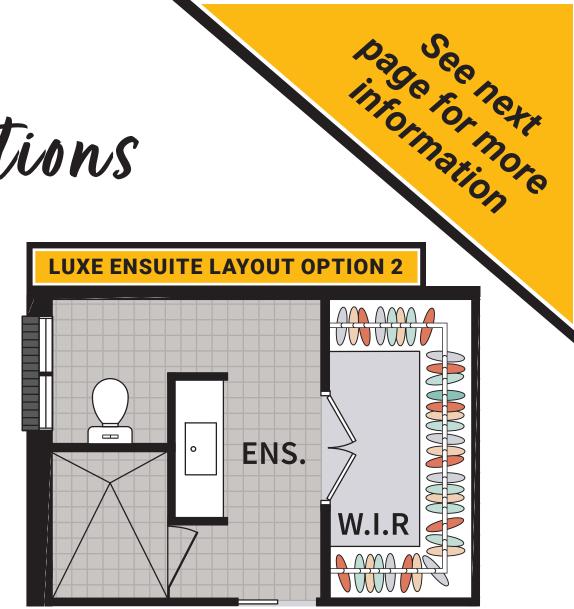

#### **BELOW: Luxe Kitchen Option 5 drawing**

Four d ensuite options t from, all

*ifferent e layout to choose one price* 

Ensuite layout options

We have created four different Luxe ensuite layout options for you to consider. Before you decide which option suits your needs, it is important to take a look at the two layout options below and take note of these important notes to consider.