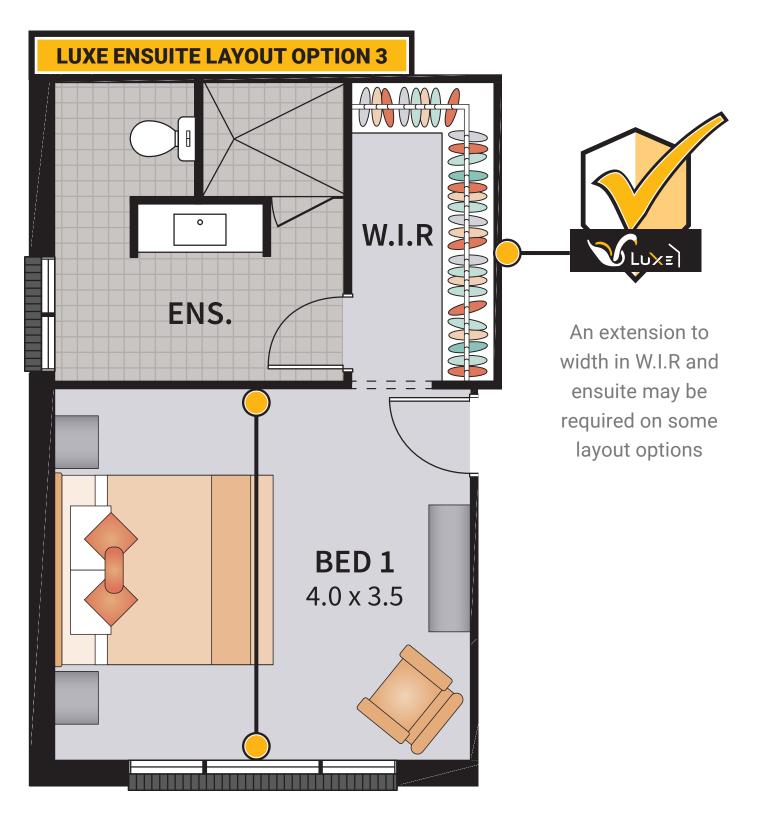

#### **BELOW: Luxe Kitchen Option 5 drawing**

Four d ensuite options t from, all

*ifferent e layout to choose one price* 

Ensuite layout options

We have created four different Luxe ensuite layout options for you to consider. Before you decide which option suits your needs, it is important to take a look at the two layout options below and take note of these important notes to consider.

## Important information to consider

These Luxe Ensuite Layout Options are available for most of our single storey homes. Speak to one of our New Home Consultants today to find out if these Luxe Layout Options will work in with your new Allworth home.