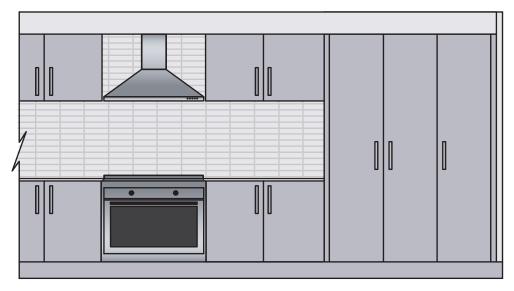

| Ensuite

layout options

allworthhomes.com.au



LUXE



What are our Luxe Kitchen Layout Options?

Starting in the heart of the home, we have created five different Luxe Kitchen Layout options for you to consider. Each option offers ample space and an individual style to suit many family needs. We currently have four of the five options on display in various homes.



#### **BELOW: Luxe Kitchen Option 1 drawing**







## outoptions

By offering you these Luxe Layout Options, we aim to simplify part of the process when altering your new home to suit your needs. They are available for most single storey homes. Speak to one of our New Home Consultants today to find out if these Luxe Layout Options will work in with your new Allworth home.





**BELOW: Luxe Kitchen Option 2 drawing** 









#### **BELOW: Luxe Kitchen Option 3 drawing**











#### **BELOW: Luxe Kitchen Option 4 drawing**





#### **BELOW: Luxe Kitchen Option 5 drawing**

















Four d ensuite options t from, all









*ifferent e layout to choose one price* 









Ensuite layout options

We have created four different Luxe ensuite layout options for you to consider. Before you decide which option suits your needs, it is important to take a look at the two layout options below and take note of these important notes to consider.





## Important information to consider

These Luxe Ensuite Layout Options are available for most of our single storey homes. Speak to one of our New Home Consultants today to find out if these Luxe Layout Options will work in with your new Allworth home.