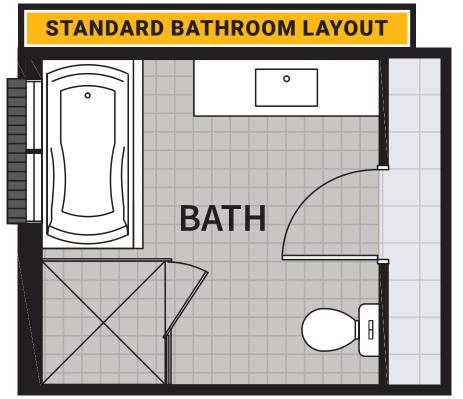

Our Luxe Layout options are now available for our bathroom layouts in most single storey designs. Choose what style bathroom you would like in your new Allworth home.

Still like the standard bathroom layout, but want a Freestanding bath? Not a problem. Just ask for the Freestanding bath in our Aspire Options. Your home, your way, it's your choice.

# Bathroom lay

### ADD \$2,850 TO YOUR HOME PRICE